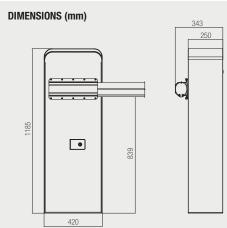

# **LIMIT 800**

ELECTROMECHANICAL BARRIER FOR RESIDENTIAL, INDUSTRIAL OR PUBLIC USE

24V electromechanical barrier with encoder for residential, industrial or public use For beams up to 8 m in width

| TECHNICAL CHARACTERISTICS |               |
|---------------------------|---------------|
|                           | LIMIT 800 24V |
| Power supply              | 230 VAC       |
| Motor power supply        | 24 VDC        |
| Power consumption         | 150 W         |
| Current input             | 6,2 A         |
| Torque                    | 300 Nm        |
| Duty cycle                | 40%           |
| Protection rating (IP)    | IP44          |
| Insulation class          | 2             |
| Working temperature       | -20°C/+50°C   |

### For beams up to 7 m (3+4 m) and apt to 8 m (4+4 m)

For beams up to 10/16 m

Easily accessible control unit for a proper programming

Easy adjustment of the limit switches

Adjustable screws allow a more precise mechanical stop