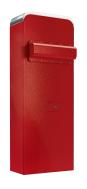

# **LIMIT 800**

ELECTROMECHANICAL BARRIER FOR RESIDENTIAL, INDUSTRIAL OR PUBLIC USE

24V electromechanical barrier with encoder for residential, industrial or public use For beams up to 8 m in width

| TECHNICAL CHARACTERISTICS |               |
|---------------------------|---------------|
|                           | LIMIT 800 24V |
| Power supply              | 230 VAC       |
| Motor power supply        | 24 VDC        |
| Power consumption         | 150 W         |
| Current input             | 6,2 A         |
| Torque                    | 300 Nm        |
| Duty cycle                | 40%           |
| Protection rating (IP)    | IP44          |
| Insulation class          | 2             |
| Working temperature       | -20°C/+50°C   |

### For beams up to 7 m (3+4 m) and apt to 8 m (4+4 m)

For beams up to 10/16 m

Easily accessible control unit for a proper programming

Easy adjustment of the limit switches

Adjustable screws allow a more precise mechanical stop