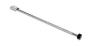

# **LIMIT 800**

ELECTROMECHANICAL BARRIER FOR RESIDENTIAL, INDUSTRIAL OR PUBLIC USE

24V electromechanical barrier with encoder for residential, industrial or public use For beams up to 8 m in width

| TECHNICAL CHARACTERISTICS |               |
|---------------------------|---------------|
|                           | LIMIT 800 24V |
| Power supply              | 230 VAC       |
| Motor power supply        | 24 VDC        |
| Power consumption         | 150 W         |
| Current input             | 6,2 A         |
| Torque                    | 300 Nm        |
| Duty cycle                | 40%           |
| Protection rating (IP)    | IP44          |
| Insulation class          | 2             |
| Working temperature       | -20°C/+50°C   |

### For beams up to 7 m (3+4 m) and apt to 8 m (4+4 m)

For beams up to 10/16 m

Easily accessible control unit for a proper programming

Easy adjustment of the limit switches

Adjustable screws allow a more precise mechanical stop