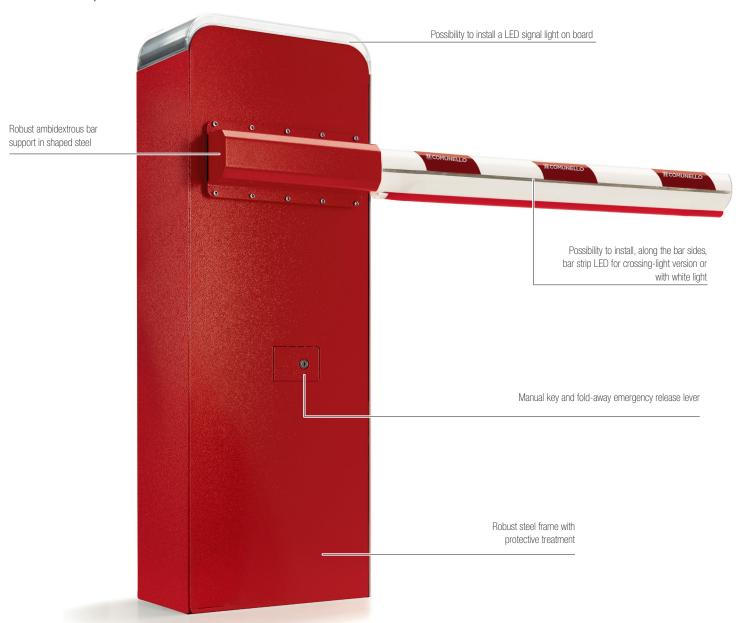

### For beams up to 7 m (3+4 m) and apt to 8 m (4+4 m)

For beams up to 10/16 m

Easily accessible control unit for a proper programming

Easy adjustment of the limit switches

Adjustable screws allow a more precise mechanical stop