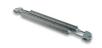

# **LIMIT 800**

ELECTROMECHANICAL BARRIER FOR RESIDENTIAL, INDUSTRIAL OR PUBLIC USE

24V electromechanical barrier with encoder for residential, industrial or public use For beams up to 8 m in width

| TECHNICAL CHARACTERISTICS |               |
|---------------------------|---------------|
|                           | LIMIT 800 24V |
| Power supply              | 230 VAC       |
| Motor power supply        | 24 VDC        |
| Power consumption         | 150 W         |
| Current input             | 6,2 A         |
| Torque                    | 300 Nm        |
| Duty cycle                | 40%           |
| Protection rating (IP)    | IP44          |
| Insulation class          | 2             |
| Working temperature       | -20°C/+50°C   |

### For beams up to 7 m (3+4 m) and apt to 8 m (4+4 m)

For beams up to 10/16 m

Easily accessible control unit for a proper programming

Easy adjustment of the limit switches

Adjustable screws allow a more precise mechanical stop