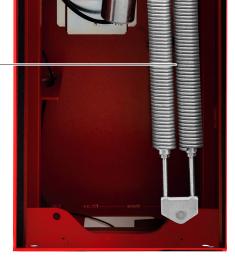

# KIT LIMIT 8008 m

1 LIMIT 800 24V

Round beam 3 mt

Foundation kit

Round beam 5 mt

Double spring for Limit 800

Round beam joint

3 Internal LED lights